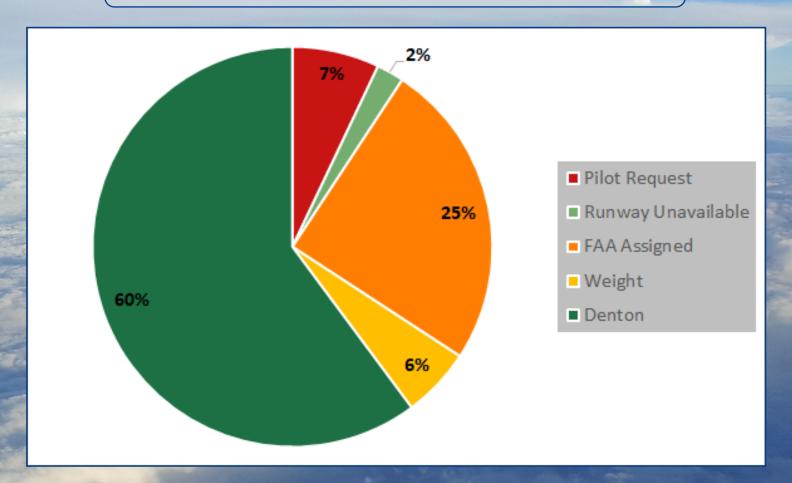

## April 1st to 26th Preferential Runway Deviation Report

|       | Deviation Report - OVERALL |               |  |
|-------|----------------------------|---------------|--|
|       | Category                   | Total Flights |  |
| _     | Pilot Request              | 35            |  |
| uom m | Runway Unavailable         | 11            |  |
| E E   | FAA Assigned               | 124           |  |
|       | Weight                     | 28            |  |
|       | Denton                     | 299           |  |

\*Nighttime Preferential Runway (Denton RWY 13R/31L) for all jet aircraft and any aircraft weighing over 12,500 pounds, between the hours of 9:00 p.m. and 6:00 a.m.