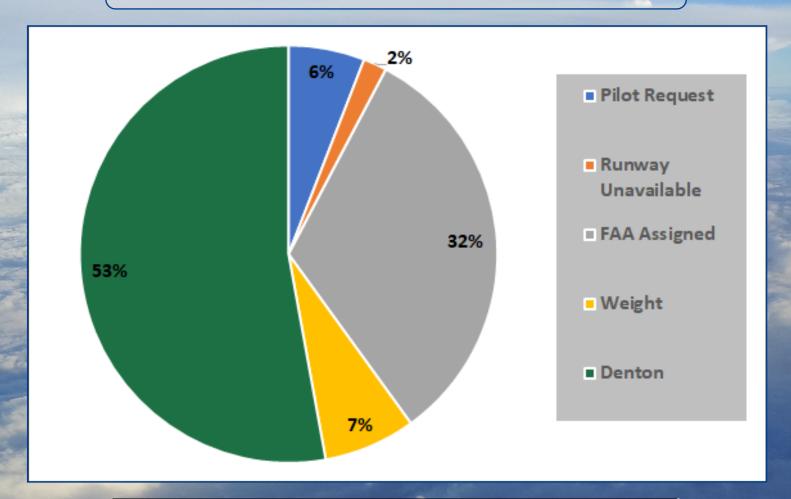

## March Preferential Runway Deviation Report

| 1 |   | Deviation Report - OVERALL |               |  |
|---|---|----------------------------|---------------|--|
|   |   | Category                   | Total Flights |  |
|   |   | Pilot Request              | 29            |  |
|   |   | Runway Unavailable         | 9             |  |
|   |   | FAA Assigned               | 159           |  |
|   |   | Weight                     | 35            |  |
|   | · | Denton                     | 260           |  |

\*Nighttime Preferential Runway (Denton RWY 13R/31L) for all jet aircraft and any aircraft weighing over 12,500 pounds, between the hours of 9:00 p.m. and 6:00 a.m.