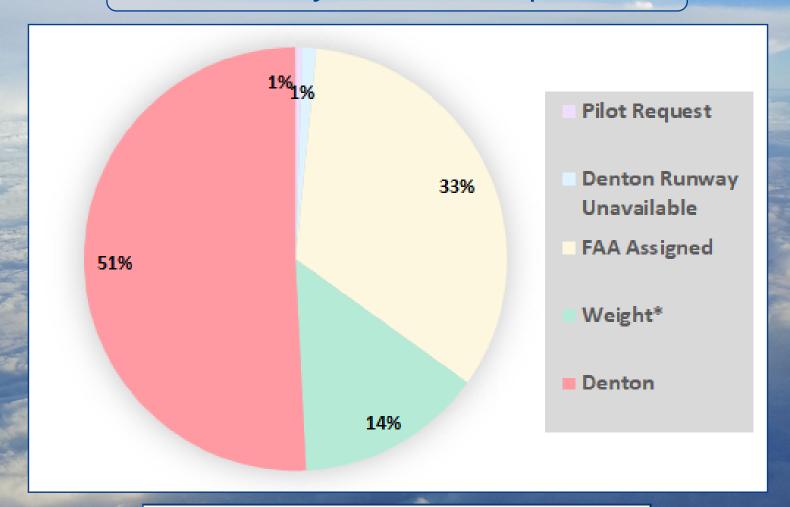

## **February** Nighttime Preferential **Runway Deviation Report**

| Deviation Report - OVERALL |                           |               |  |
|----------------------------|---------------------------|---------------|--|
|                            | Category                  | Total Flights |  |
| Lemmon                     | Pilot Request             | 1             |  |
|                            | Denton Runway Unavailable | 2             |  |
|                            | FAA Assigned              | 63            |  |
|                            | Weight*                   | 27            |  |
| 3                          | Denton                    | 96            |  |

\*Nighttime Preferential Runway (Denton RWY 13R/31L) for all jet aircraft and any aircraft weighing over 12,500 pounds, between the hours of 9:00 p.m. and 6:00 a.m.