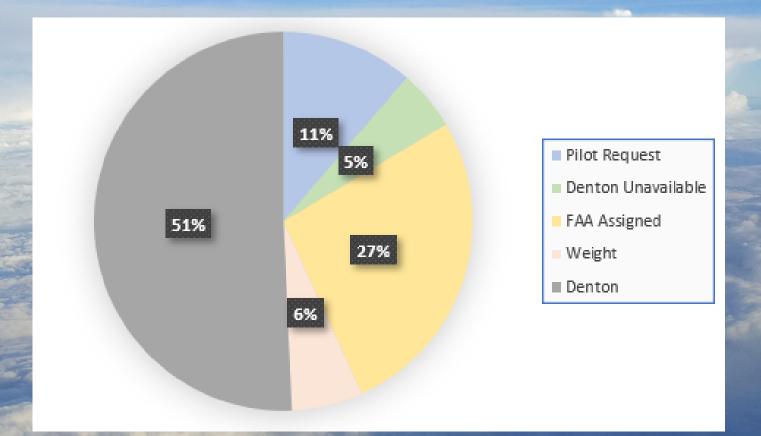

## **September Nighttime Preferential Runway Deviations**

| Deviation Report - Overall |                    |                                                                                                                                                                                                                                                                                                                                                                                                                                                                                                                                                                                                                                                                                                                                                                                                                                                                                                                                                                                                                                                                                                                                                                                                                                                                                                                                                                                                                                                                                                                                                                                                                                                                                                                                                                                                                                                                                                                                                                                                                                                                                                                                |
|----------------------------|--------------------|--------------------------------------------------------------------------------------------------------------------------------------------------------------------------------------------------------------------------------------------------------------------------------------------------------------------------------------------------------------------------------------------------------------------------------------------------------------------------------------------------------------------------------------------------------------------------------------------------------------------------------------------------------------------------------------------------------------------------------------------------------------------------------------------------------------------------------------------------------------------------------------------------------------------------------------------------------------------------------------------------------------------------------------------------------------------------------------------------------------------------------------------------------------------------------------------------------------------------------------------------------------------------------------------------------------------------------------------------------------------------------------------------------------------------------------------------------------------------------------------------------------------------------------------------------------------------------------------------------------------------------------------------------------------------------------------------------------------------------------------------------------------------------------------------------------------------------------------------------------------------------------------------------------------------------------------------------------------------------------------------------------------------------------------------------------------------------------------------------------------------------|
|                            | Category           | Total Flights                                                                                                                                                                                                                                                                                                                                                                                                                                                                                                                                                                                                                                                                                                                                                                                                                                                                                                                                                                                                                                                                                                                                                                                                                                                                                                                                                                                                                                                                                                                                                                                                                                                                                                                                                                                                                                                                                                                                                                                                                                                                                                                  |
| Lemmon                     | Pilot Request      | 108                                                                                                                                                                                                                                                                                                                                                                                                                                                                                                                                                                                                                                                                                                                                                                                                                                                                                                                                                                                                                                                                                                                                                                                                                                                                                                                                                                                                                                                                                                                                                                                                                                                                                                                                                                                                                                                                                                                                                                                                                                                                                                                            |
|                            | Denton Unavailable | 49                                                                                                                                                                                                                                                                                                                                                                                                                                                                                                                                                                                                                                                                                                                                                                                                                                                                                                                                                                                                                                                                                                                                                                                                                                                                                                                                                                                                                                                                                                                                                                                                                                                                                                                                                                                                                                                                                                                                                                                                                                                                                                                             |
|                            | FAA Assigned       | 255                                                                                                                                                                                                                                                                                                                                                                                                                                                                                                                                                                                                                                                                                                                                                                                                                                                                                                                                                                                                                                                                                                                                                                                                                                                                                                                                                                                                                                                                                                                                                                                                                                                                                                                                                                                                                                                                                                                                                                                                                                                                                                                            |
|                            | Weight             | 58                                                                                                                                                                                                                                                                                                                                                                                                                                                                                                                                                                                                                                                                                                                                                                                                                                                                                                                                                                                                                                                                                                                                                                                                                                                                                                                                                                                                                                                                                                                                                                                                                                                                                                                                                                                                                                                                                                                                                                                                                                                                                                                             |
|                            | Denton             | 484                                                                                                                                                                                                                                                                                                                                                                                                                                                                                                                                                                                                                                                                                                                                                                                                                                                                                                                                                                                                                                                                                                                                                                                                                                                                                                                                                                                                                                                                                                                                                                                                                                                                                                                                                                                                                                                                                                                                                                                                                                                                                                                            |
|                            |                    | A CONTRACTOR OF A CONTRACTOR O |